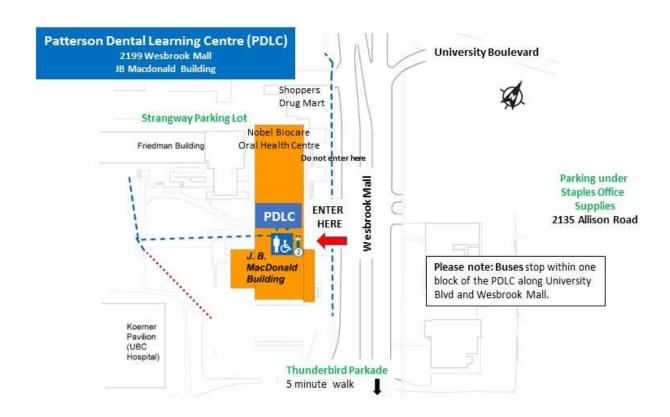

## **LOCATION:**

The **Patterson Dental Learning Centre (PDLC)** is located at the UBC Faculty of Dentistry, **JB Macdonald Building** at **2199 Wesbrook Mall**, Vancouver, BC. The closest intersection is University Boulevard and Wesbrook Mall. The entrance to the PDLC is on the **east side** of the JB Macdonald Building, on the **lower level**, at the centre point of the building. A ramp leads down to the PDLC front door. The entrance is on your right if you are accessing it from Wesbrook Mall.

**Please note:** The PDLC entrance door is locked 24 hours. When you arrive, **please press the door bell**, located to the right of the door.

NOTE: You cannot access the PDLC from the Nobel Biocare Oral Health Centre clinic entrance.

## **PARKING:**

The closest parking is located under the Nobel Biocare Oral Health Centre, 2151 Wesbrook Mall. The parking lot is accessible off Wesbrook Mall, just south of Shopper's Drug Mart. The daily parking rate is \$16.

In the University Village which is a block east of the PDLC, there is also parking available in a parkade located next to Staples Office Supplies, 2135 Allison Road.

## **TRANSIT TO UBC:**

Please visit the Translink website <u>www.translink.ca</u> to plan your route to UBC. Most buses will stop within one block of the PDLC along University Boulevard or Wesbrook Mall.